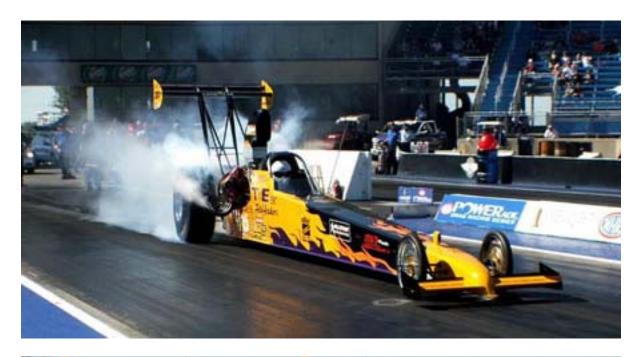

## FOR SALE – FORMER NATIONAL EVENT WINNING A-FUEL DRAGSTER

2001 MCKINNEY 298" CHASSIS – LAST RAN FALL OF 2008 BAE ENGINE BLOCK – 4.375 BORE –  $\frac{1}{2}$ " DECKED – RAISED CAM – 433 C.I. MOROSO OIL PAN BRYANT 3600 CRANK BME RODS