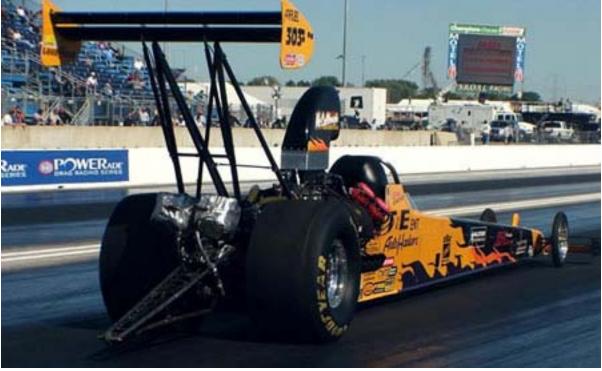

## FOR SALE – FORMER NATIONAL EVENT WINNING A-FUEL DRAGSTER

2001 MCKINNEY 298" CHASSIS – LAST RAN FALL OF 2008 BAE ENGINE BLOCK – 4.375 BORE –  $\frac{1}{2}$ " DECKED – RAISED CAM – 433 C.I. MOROSO OIL PAN BRYANT 3600 CRANK BME RODS